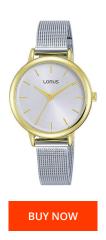

## Lorus ladies' watch RG250NX9 Specifications

This document contains all the specifications for the Lorus RG250NX9 ladies' watch. We at the DIALANDO® watch store offer a large selection of authentic watches from the best watch brands in the world.

| MATERIAL & COLOUR  |                   |
|--------------------|-------------------|
| Strap Material     | Stainless steel   |
| Strap Colour       | Silver            |
| Case Material      | Stainless steel   |
| Case Colour        | Gold              |
| Case Surface       | Polished / Matted |
| Colour of the dial | Silver            |
| Glass              | Mineral glass     |
| DETAILS            |                   |
| Clasp              | Clip clasp        |