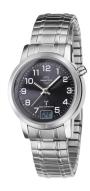

## Master Time ladies' watch MTLA-10309-22M Specifications

**BUY NOW** 

This document contains all the specifications for the Master Time Funk Basic Series MTLA-10309-22M ladies' watch. We at the DIALANDO® watch store offer a large selection of authentic watches from the best watch brands in the world.

| PRODUCT EXECUTION                    |                                                                             |
|--------------------------------------|-----------------------------------------------------------------------------|
| Display Type                         | Analogue / Digital                                                          |
| Movement type                        | Quartz (Battery)                                                            |
| Movement Name                        | DE) / Empfang des Signals DCF 77 (Mainflingen / W313C                       |
| Functions                            | Second / Minute / Radio controlled clock / Perpetual calendar / Date / Hour |
| MEASURES                             |                                                                             |
|                                      |                                                                             |
| Case width [mm]                      | 34                                                                          |
| Case width [mm]  Case thickness [mm] | 34<br>11                                                                    |
|                                      |                                                                             |

| MATERIAL & COLOUR  |                                |
|--------------------|--------------------------------|
| Strap Material     | Stainless steel                |
| Strap Colour       | Silver                         |
| Case Material      | Stainless steel                |
| Case Colour        | Silver                         |
| Case Surface       | Polished / Matted              |
| Colour of the dial | Black                          |
| Glass              | Mineral glass                  |
| DETAILS            |                                |
| Bezel              | Fixed                          |
| Corr Della co      | Gradalana ara-Harriana (anama) |