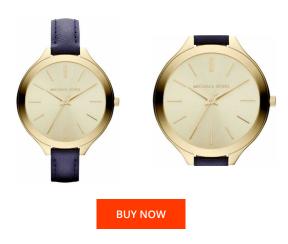

## Michael Kors ladies' watch MK2285 Specifications

This document contains all the specifications for the Michael Kors MK2285 ladies' watch. We at the DIALANDO® watch store offer a large selection of authentic watches from the best watch brands in the world.

| MATERIAL & COLOUR  |               |
|--------------------|---------------|
| Strap Material     | Real leather  |
| Strap Colour       | Blue          |
| Colour of the dial | Gold          |
| Glass              | Mineral glass |
| DETAILS            |               |
| Numerals           | Index marks   |