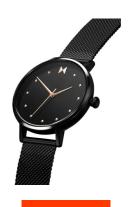

## MVMT ladies' watch 28000033-D Specifications

**BUY NOW** 

This document contains all the specifications for the MVMT Dot 28000033-D ladies' watch. We at the DIALANDO® watch store offer a large selection of authentic watches from the best watch brands in the world.

| MATERIAL & COLOUR  |                   |
|--------------------|-------------------|
| Strap Material     | Stainless steel   |
| Strap Colour       | Black             |
| Case Material      | Stainless steel   |
| Case Colour        | Black             |
| Case Surface       | Polished / Matted |
| Colour of the dial | Black             |
| Glass              | Mineral glass     |
|                    |                   |
| DETAILS            |                   |
| Bezel              | Fixed             |

| DETAILS         |                                  |
|-----------------|----------------------------------|
| Bezel           | Fixed                            |
| Case Bottom     | Stainless steel bottom (pressed) |
| Clasp           | Clip clasp                       |
| Water resistant | 5 ATM                            |