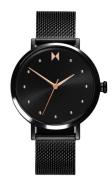

## MVMT ladies' watch 28000033-D Specifications

**BUY NOW** 

This document contains all the specifications for the MVMT Dot 28000033-D ladies' watch. We at the DIALANDO® watch store offer a large selection of authentic watches from the best watch brands in the world.

| MATERIAL & COLOUR  |                   |
|--------------------|-------------------|
| Strap Material     | Stainless steel   |
| Strap Colour       | Black             |
| Case Material      | Stainless steel   |
| Case Colour        | Black             |
| Case Surface       | Polished / Matted |
| Colour of the dial | Black             |
| Glass              | Mineral glass     |
|                    |                   |
| DETAILS            |                   |
| Bezel              | Fixed             |

| DETAILS         |                                  |
|-----------------|----------------------------------|
| Bezel           | Fixed                            |
| Case Bottom     | Stainless steel bottom (pressed) |
| Clasp           | Clip clasp                       |
| Water resistant | 5 ATM                            |