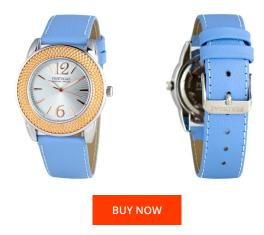

## **DIALANDO**<sup>®</sup>

Pertegaz ladies' watch PDS-046-C Specifications

This document contains all the specifications for the Pertegaz PDS-046-C ladies' watch. We at the DIALANDO<sup>®</sup> watch store offer a large selection of authentic watches from the best watch brands in the world. https://www.dialando.be/

| PRODUCT INFORMATION |                  | MATERIAL & COLOUR |                    |                                                 |
|---------------------|------------------|-------------------|--------------------|-------------------------------------------------|
| EAN                 | 8431777776911    |                   | Strap Material     | Real leather                                    |
| Gender              | Ladies           |                   | Strap Colour       | Blue                                            |
| Warranty [years]    | 2                |                   | Colour of the dial | Silver                                          |
|                     |                  |                   | Glass              | Mineral glass                                   |
|                     |                  |                   |                    |                                                 |
| PRODUCT EXECUTION   |                  |                   | DETAILS            |                                                 |
| Display Type        | Analogue         |                   | Clasp              | Buckle                                          |
| Movement type       | Quartz (Battery) |                   | Water resistant    | (Please ask customer service or see the closing |
|                     |                  |                   |                    | cover)                                          |
|                     |                  |                   |                    |                                                 |
| MEASURES            |                  |                   |                    |                                                 |
| Case width [mm]     | 36               |                   |                    |                                                 |
|                     |                  |                   |                    |                                                 |