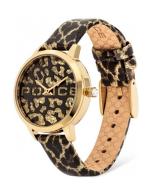

## Police ladies' watch PL16028MSG.02 Specifications

**BUY NOW** 

This document contains all the specifications for the Police Bagan PL16028MSG.02 ladies' watch. We at the DIALANDO® watch store offer a large selection of authentic watches from the best watch brands in the world.

| MATERIAL & COLOUR  |                                  |
|--------------------|----------------------------------|
| Strap Material     | Calf leather                     |
| Strap Colour       | Brown / Black                    |
| Case Material      | Stainless steel                  |
| Case Colour        | Gold                             |
| Case Surface       | Polished / Matted                |
| Colour of the dial | Black / Gold                     |
| Glass              | Mineral glass / Hardened glass   |
|                    |                                  |
| DETAILS            |                                  |
| Bezel              | Fixed                            |
| Case Bottom        | Stainless steel bottom / Pressed |
| Clasp              | Buckle                           |
| Water resistant    | 3 ATM                            |