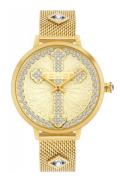

## Police ladies' watch PL16031MGS.22MMA Specifications

**BUY NOW** 

This document contains all the specifications for the Police Socotra PL16031MGS.22MMA ladies' watch. We at the DIALANDO® watch store offer a large selection of authentic watches from the best watch brands in the world.

https://www.dialando.be/

| PRODUCT INFORMATION |               |  |
|---------------------|---------------|--|
| EAN                 | 4895220917377 |  |
| Gender              | Ladies        |  |
| Brand               | Police        |  |
| Collection          | Socotra       |  |
| Warranty [vears]    | 2             |  |

| MATERIAL & COLOUR  |                   |
|--------------------|-------------------|
| Strap Material     | Stainless steel   |
| Strap Colour       | Gold              |
| Case Material      | Stainless steel   |
| Case Colour        | Gold              |
| Case Surface       | Matted / Polished |
| Colour of the dial | Gold              |
| Stone type         | Glass crystal     |
| Glass              | Mineral glass     |

| PRODUCT EXECUTION |                  |
|-------------------|------------------|
| Display Type      | Analogue         |
| Movement type     | Quartz (Battery) |
| Functions         | Hour / Minute    |

| DETAILS         |                                  |
|-----------------|----------------------------------|
| Bezel           | Fixed                            |
| Case Bottom     | Stainless steel bottom (pressed) |
| Clasp           | Pin buckle                       |
| Water resistant | 3 ATM                            |

| MEASURES                      |     |
|-------------------------------|-----|
| Case width [mm]               | 36  |
| Case thickness [mm]           | 9   |
| Lug width [mm]                | 14  |
| Max. wrist circumference [mm] | 200 |