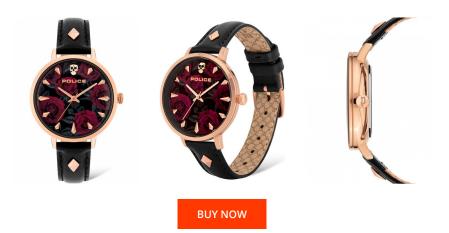

## Police ladies' watch PL16034MSR.02 Specifications

This document contains all the specifications for the Police PL16034MSR.02 ladies' watch. We at the DIALANDO<sup>®</sup> watch store offer a large selection of authentic watches from the best watch brands in the world. https://www.dialando.be/

| PRODUCT INFORMATION |               | MATERIAL & COLOUR  |                                |
|---------------------|---------------|--------------------|--------------------------------|
| EAN                 | 4895220917452 | Strap Material     | Calf leather                   |
| Gender              | Ladies        | Strap Colour       | Black                          |
| Warranty [years]    | 2             | Case Material      | Stainless steel                |
|                     |               | Case Colour        | Rose gold                      |
|                     |               | Case Surface       | Polished                       |
|                     |               | Colour of the dial | Black / Rose gold              |
|                     |               | Glass              | Mineral glass / Hardened glass |

| PRODUCT EXECUTION |                        |
|-------------------|------------------------|
| Display Type      | Analogue               |
| Movement type     | Quartz (Battery)       |
| Functions         | Second / Minute / Hour |

| Case Surface       | Polished                         |
|--------------------|----------------------------------|
| Colour of the dial | Black / Rose gold                |
| Glass              | Mineral glass / Hardened glass   |
| DETAILS            |                                  |
| Bezel              | Fixed                            |
| Case Bottom        | Stainless steel bottom / Pressed |
| Clasp              | Buckle                           |
| Water resistant    | 3 ATM                            |