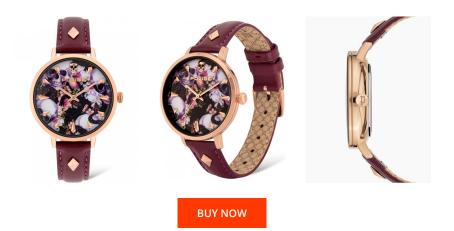

## Police ladies' watch PL16034MSR.02A Specifications

This document contains all the specifications for the Police Miona PL16034MSR.02A ladies' watch. We at the DIALANDO<sup>®</sup> watch store offer a large selection of authentic watches from the best watch brands in the world. https://www.dialando.be/

| PRODUCT INFORMATION |                        | MATERIAL & COLOUR |                    |                                  |
|---------------------|------------------------|-------------------|--------------------|----------------------------------|
| EAN                 | 4895220917469          |                   | Strap Material     | Calf leather                     |
| Gender              | Ladies                 |                   | Strap Colour       | Violet                           |
| Warranty [years]    | 2                      | Case Material     | Stainless steel    |                                  |
|                     |                        |                   | Case Colour        | Rose gold                        |
|                     |                        |                   | Case Surface       | Polished                         |
|                     |                        |                   | Colour of the dial | Multicolor                       |
|                     |                        |                   | Glass              | Mineral glass / Hardened glass   |
|                     |                        |                   |                    |                                  |
| PRODUCT EXECUTION   |                        | DETAILS           |                    |                                  |
| Display Type        | Analogue               |                   | Bezel              | Fixed                            |
| Movement type       | Quartz (Battery)       |                   | Case Bottom        | Stainless steel bottom / Pressed |
| Functions           | Minute / Hour / Second |                   | Clasp              | Buckle                           |