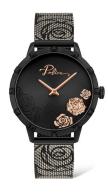

## Police ladies' watch PL16040MSB.02MM Specifications

**BUY NOW** 

This document contains all the specifications for the Police Marietas PL16040MSB.02MM ladies' watch. We at the DIALANDO® watch store offer a large selection of authentic watches from the best watch brands in the world.

https://www.dialando.be/

MATERIAL & COLOUR

| PRODUCT INFORMATION |               |  |
|---------------------|---------------|--|
| EAN                 | 4895220917650 |  |
| Gender              | Ladies        |  |
| Warranty [vears]    | 2             |  |

| Strap Material     | Stainless steel                |
|--------------------|--------------------------------|
| Strap Colour       | Silver / Black                 |
| Case Material      | Stainless steel                |
| Case Colour        | Black                          |
| Case Surface       | Polished                       |
| Colour of the dial | Black                          |
| Glass              | Mineral glass / Hardened glass |
| DETAILS            |                                |
|                    |                                |