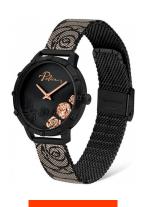

## Police ladies' watch PL16040MSB.02MM Specifications

**BUY NOW** 

This document contains all the specifications for the Police Marietas PL16040MSB.02MM ladies' watch. We at the DIALANDO® watch store offer a large selection of authentic watches from the best watch brands in the world.

| Strap Material     | Stainless steel                |
|--------------------|--------------------------------|
| Strap Colour       | Silver / Black                 |
| Case Material      | Stainless steel                |
| Case Colour        | Black                          |
| Case Surface       | Polished                       |
| Colour of the dial | Black                          |
| Glass              | Mineral glass / Hardened glass |
| DETAILS            |                                |
|                    |                                |

| PRODUCT EXECUTION |                  |
|-------------------|------------------|
| Display Type      | Analogue         |
| Movement type     | Quartz (Battery) |
| Functions         | Hour / Minute    |