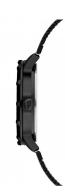

| DETAILS         |                                  |
|-----------------|----------------------------------|
| Bezel           | Fixed                            |
| Case Bottom     | Stainless steel bottom / Pressed |
| Clasp           | Buckle                           |
| Water resistant | 3 ATM                            |

| MEASURES            |    |
|---------------------|----|
| Case width [mm]     | 36 |
| Case thickness [mm] | 9  |