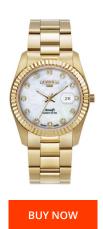

## Roamer ladies' watch 852844488920 Specifications

This document contains all the specifications for the Roamer 852844488920 ladies' watch. We at the DIALANDO® watch store offer a large selection of authentic watches from the best watch brands in the world.

| MATERIAL & COLOUR  |                   |
|--------------------|-------------------|
| Strap Material     | Stainless steel   |
| Strap Colour       | Gold              |
| Case Material      | Stainless steel   |
| Colour of the dial | Nacre             |
| Glass              | Sapphire glass    |
| DETAILS            |                   |
| Clasp              | Deployment Buckle |
| Water resistant    | 10 ATM            |