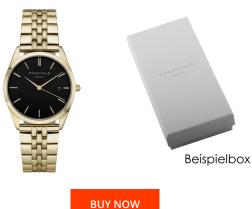

## Rosefield ladies' watch ACBKG-A13 Specifications

This document contains all the specifications for the Rosefield The Ace ACBKG-A13 ladies' watch. We at the DIALANDO® watch store offer a large selection of authentic watches from the best watch brands in the world. https://www.dialando.be/

| PRODUCT INFORMATION |               |
|---------------------|---------------|
| EAN                 | 8720039330702 |
| Gender              | Ladies        |
| Brand               | Rosefield     |
| Collection          | The Ace       |
| Warranty [years]    | 2             |

| PRODUCT EXECUTION             |                               |
|-------------------------------|-------------------------------|
| Display Type                  | Analogue                      |
| Movement type                 | Quartz (Battery)              |
| Movement Name                 | Miyota                        |
| Functions                     | Hour / Date / Minute / Second |
|                               |                               |
| MEASURES                      |                               |
| Case width [mm]               | 33                            |
| Case thickness [mm]           | 8                             |
| Lug width [mm]                | 18                            |
| Max. wrist circumference [mm] | 180                           |

| MATERIAL & COLOUR    |                                  |
|----------------------|----------------------------------|
| Strap Material       | Stainless steel                  |
| Strap Colour         | Gold                             |
| Case Material        | Stainless steel                  |
| Case Colour          | Gold                             |
| Case Surface         | Matted / Polished                |
| Colour of the dial   | Black                            |
| Glass                | Mineral glass                    |
| DETAILS              |                                  |
| DETAILS              |                                  |
| Bezel                | Fixed                            |
|                      | Tixed                            |
| Case Bottom          | Stainless steel bottom (pressed) |
| Case Bottom<br>Clasp |                                  |