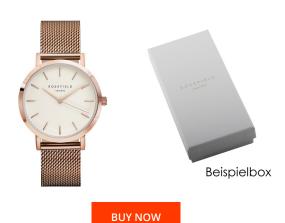

## Rosefield ladies' watch MWR-M42 Specifications

This document contains all the specifications for the Rosefield MWR-M42 ladies' watch. We at the DIALANDO® watch store offer a large selection of authentic watches from the best watch brands in the world.

| MATERIAL & COLOUR  |                                  |
|--------------------|----------------------------------|
| Strap Material     | Stainless steel                  |
| Strap Colour       | Rose gold                        |
| Case Material      | Stainless steel                  |
| Case Colour        | Rose gold                        |
| Case Surface       | Matted / Polished                |
| Colour of the dial | White                            |
| Glass              | Mineral glass                    |
|                    |                                  |
| DETAILS            |                                  |
| Bezel              | Fixed                            |
| Case Bottom        | Stainless steel bottom (pressed) |
| Clasp              | Pin buckle                       |