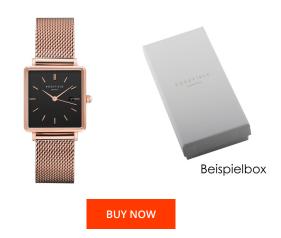

## Rosefield ladies' watch QBMR-Q05 Specifications

This document contains all the specifications for the Rosefield QBMR-Q05 ladies' watch. We at the DIALANDO<sup>®</sup> watch store offer a large selection of authentic watches from the best watch brands in the world. https://www.dialando.be/

| PRODUCT INFORMATION |               |  |
|---------------------|---------------|--|
| EAN                 | 8719632575085 |  |
| Gender              | Ladies        |  |
| Brand               | Rosefield     |  |
| Collection          | The Boxy      |  |
| Warranty [years]    | 2             |  |

| MATERIAL & COLOUR    |                                           |
|----------------------|-------------------------------------------|
| Strap Material       | Stainless steel                           |
| Strap Colour         | Rose gold                                 |
| Case Material        | Stainless steel                           |
| Case Colour          | Rose gold                                 |
| Case Surface         | Polished / Matted                         |
| Colour of the dial   | Black                                     |
| Glass                | Mineral glass                             |
| DETAILS              |                                           |
|                      |                                           |
| Bezel                | Fixed                                     |
| Bezel<br>Case Bottom | Fixed<br>Stainless steel bottom (pressed) |
|                      |                                           |