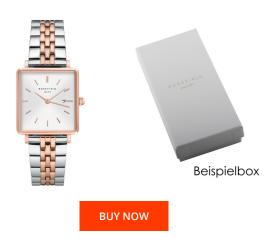

## Rosefield ladies' watch QVSRD-Q014 Specifications

This document contains all the specifications for the Rosefield The Boxy QVSRD-Q014 ladies' watch. We at the DIALANDO® watch store offer a large selection of authentic watches from the best watch brands in the world. https://www.dialando.be/

| PRODUCT INFORMATION |               |
|---------------------|---------------|
| EAN                 | 8720039330535 |
| Gender              | Ladies        |
| Brand               | Rosefield     |
| Collection          | The Boxy      |
| Warranty [years]    | 2             |

| MATERIAL & COLOUR  |                                                |
|--------------------|------------------------------------------------|
| Strap Material     | Stainless steel                                |
| Strap Colour       | Silver / Rose gold                             |
| Case Material      | Stainless steel                                |
| Case Colour        | Rose gold                                      |
| Case Surface       | Polished / Matted                              |
| Colour of the dial | Silver                                         |
| Glass              | Mineral glass                                  |
| DETAILS            |                                                |
| Bezel              | Fixed                                          |
|                    |                                                |
| Case Bottom        | Stainless steel bottom (pressed)               |
| Case Bottom Clasp  | Stainless steel bottom (pressed) Folding clasp |