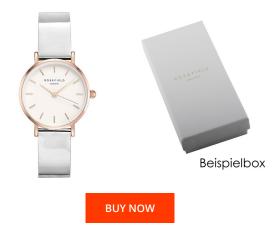

| PRODUCT INFORMATION |               |  |  |
|---------------------|---------------|--|--|
| EAN                 | 8719632572398 |  |  |
| Gender              | Ladies        |  |  |
| Brand               | Rosefield     |  |  |
| Collection          | Premium Gloss |  |  |
| Warranty [years]    | 2             |  |  |

| MATERIAL & COLOUR  |                                  |
|--------------------|----------------------------------|
| Strap Material     | Vegan leather                    |
| Strap Colour       | Silver                           |
| Case Material      | Stainless steel                  |
| Case Colour        | Rose gold                        |
| Case Surface       | Polished / Matted                |
| Colour of the dial | White                            |
| Glass              | Mineral glass                    |
| DETAILS            |                                  |
| Bezel              | Fixed                            |
| Case Bottom        | Stainless steel bottom (pressed) |
| Clasp              | Pin buckle                       |
| Water resistant    | 3 ATM                            |

| Display Type        | Analogue               |
|---------------------|------------------------|
| Movement type       | Quartz (Battery)       |
| Movement Name       | Miyota                 |
| Functions           | Minute / Hour / Second |
| MEASURES            |                        |
| Case width [mm]     | 26                     |
| Case thickness [mm] | 7                      |
| Lug width [mm]      | 12                     |
|                     |                        |