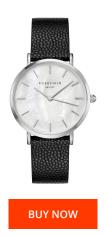

## Rosefield ladies' watch UWBCSSU26 Specifications

This document contains all the specifications for the Rosefield UWBCSSU26 ladies' watch. We at the DIALANDO<sup>®</sup> watch store offer a large selection of authentic watches from the best watch brands in the world.

| MATERIAL & COLOUR    |               |
|----------------------|---------------|
| Strap Material       | Real leather  |
| Strap Colour         | Black         |
| Colour of the dial   | White         |
| Glass                | Mineral glass |
|                      |               |
| DETAILS              |               |
| <b>DETAILS</b> Clasp | Buckle        |