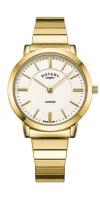

## Rotary ladies' watch LB00766/03 Specifications

**BUY NOW** 

This document contains all the specifications for the Rotary London LB00766/03 ladies' watch. We at the DIALANDO® watch store offer a large selection of authentic watches from the best watch brands in the world.

| MATERIAL & COLOUR  |                 |
|--------------------|-----------------|
| Strap Material     | Stainless steel |
| Strap Colour       | Gold            |
| Colour of the dial | Silver          |
| Glass              | Mineral glass   |
|                    |                 |
| DETAILS            |                 |