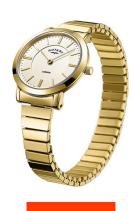

## Rotary ladies' watch LB00766/03 Specifications

**BUY NOW** 

This document contains all the specifications for the Rotary London LB00766/03 ladies' watch. We at the DIALANDO® watch store offer a large selection of authentic watches from the best watch brands in the world.

| MATERIAL & COLOUR  |                 |
|--------------------|-----------------|
| Strap Material     | Stainless steel |
| Strap Colour       | Gold            |
| Colour of the dial | Silver          |
| Glass              | Mineral glass   |
|                    |                 |
| DETAILS            |                 |