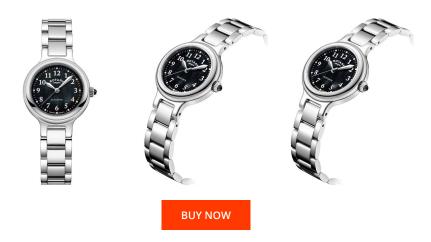

## Rotary ladies' watch LB05135/38 Specifications

This document contains all the specifications for the Rotary LB05135/38 ladies' watch. We at the DIALANDO® watch store offer a large selection of authentic watches from the best watch brands in the world.

| MATERIAL & COLOUR  |                 |
|--------------------|-----------------|
| Strap Material     | Stainless steel |
| Strap Colour       | Silver          |
| Colour of the dial | Black           |
| Glass              | Sapphire glass  |
| DETAILS            |                 |
| Clasp              | Butterfly clasp |
| Water resistant    | 3 ATM           |