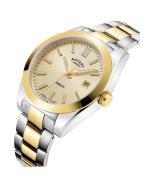

## Rotary ladies' watch LB05181/03 Specifications

**BUY NOW** 

This document contains all the specifications for the Rotary Henley LB05181/03 ladies' watch. We at the DIALANDO® watch store offer a large selection of authentic watches from the best watch brands in the world.

| MATERIAL & COLOUR  |                 |
|--------------------|-----------------|
| Strap Material     | Stainless steel |
| Strap Colour       | Gold            |
| Colour of the dial | Gold            |
| Glass              | Sapphire glass  |
| DETAILS            |                 |
| Clasp              | Butterfly clasp |
| Water resistant    | 10 ATM          |