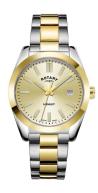

## Rotary ladies' watch LB05181/03 Specifications

**BUY NOW** 

This document contains all the specifications for the Rotary Henley LB05181/03 ladies' watch. We at the DIALANDO® watch store offer a large selection of authentic watches from the best watch brands in the world.

| MATERIAL & COLOUR  |                 |
|--------------------|-----------------|
| Strap Material     | Stainless steel |
| Strap Colour       | Gold            |
| Colour of the dial | Gold            |
| Glass              | Sapphire glass  |
| DETAILS            |                 |
| Clasp              | Butterfly clasp |
| Water resistant    | 10 ATM          |