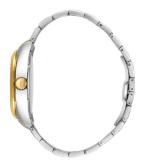

| MATERIAL & COLOUR  |                 |
|--------------------|-----------------|
| Strap Material     | Stainless steel |
| Strap Colour       | Gold            |
| Colour of the dial | Gold            |
| Glass              | Sapphire glass  |
| DETAILS            |                 |
| Clasp              | Butterfly clasp |
| Water resistant    | 10 ATM          |