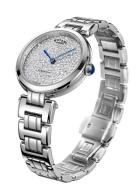

## Rotary ladies' watch LB05190/33 Specifications

**BUY NOW** 

This document contains all the specifications for the Rotary Kensington LB05190/33 ladies' watch. We at the DIALANDO® watch store offer a large selection of authentic watches from the best watch brands in the world. https://www.dialando.be/

| MATERIAL & COLOUR  |                 |
|--------------------|-----------------|
| Strap Material     | Stainless steel |
| Strap Colour       | Silver          |
| Colour of the dial | Silver          |
| Glass              | Sapphire glass  |
| DETAILS            |                 |
| Clasp              | Butterfly clasp |
|                    |                 |