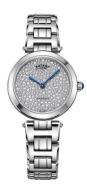

## Rotary ladies' watch LB05190/33 Specifications

**BUY NOW** 

This document contains all the specifications for the Rotary Kensington LB05190/33 ladies' watch. We at the DIALANDO® watch store offer a large selection of authentic watches from the best watch brands in the world. https://www.dialando.be/

| MATERIAL & COLOUR  |                 |
|--------------------|-----------------|
| Strap Material     | Stainless steel |
| Strap Colour       | Silver          |
| Colour of the dial | Silver          |
| Glass              | Sapphire glass  |
| DETAILS            |                 |
| Clasp              | Butterfly clasp |
|                    |                 |