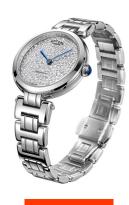

## Rotary ladies' watch LB05190/33 Specifications

**BUY NOW** 

This document contains all the specifications for the Rotary Kensington LB05190/33 ladies' watch. We at the DIALANDO® watch store offer a large selection of authentic watches from the best watch brands in the world. https://www.dialando.be/

| MATERIAL & COLOUR  |                 |
|--------------------|-----------------|
| Strap Material     | Stainless steel |
| Strap Colour       | Silver          |
| Colour of the dial | Silver          |
| Glass              | Sapphire glass  |
| DETAILS            |                 |
| Clasp              | Butterfly clasp |
|                    |                 |