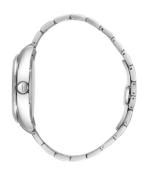

| MATERIAL & COLOUR  |                 |
|--------------------|-----------------|
| Strap Material     | Stainless steel |
| Strap Colour       | Silver          |
| Colour of the dial | Mother of pearl |
| Glass              | Sapphire glass  |
| DETAILS            |                 |
| Clasp              | Butterfly clasp |
| Water resistant    | 10 ATM          |