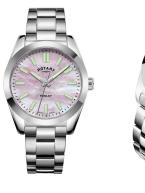

## Rotary ladies' watch LB05280/07 Specifications

**BUY NOW** 

This document contains all the specifications for the Rotary Henley LB05280/07 ladies' watch. We at the DIALANDO® watch store offer a large selection of authentic watches from the best watch brands in the world.

| MATERIAL & COLOUR  |                 |
|--------------------|-----------------|
| Strap Material     | Stainless steel |
| Strap Colour       | Silver          |
| Colour of the dial | Mother of pearl |
| Glass              | Sapphire glass  |
| DETAILS            |                 |
| Clasp              | Butterfly clasp |
| Water resistant    | 10 ATM          |