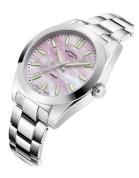

| MATERIAL & COLOUR  |                 |
|--------------------|-----------------|
| Strap Material     | Stainless steel |
| Strap Colour       | Silver          |
| Colour of the dial | Mother of pearl |
| Glass              | Sapphire glass  |
| DETAILS            |                 |
| Clasp              | Butterfly clasp |
| Water resistant    | 10 ATM          |