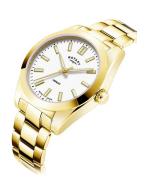

## Rotary ladies' watch LB05283/29 Specifications

**BUY NOW** 

This document contains all the specifications for the Rotary Henley LB05283/29 ladies' watch. We at the DIALANDO® watch store offer a large selection of authentic watches from the best watch brands in the world.

| MATERIAL & COLOUR  |                 |
|--------------------|-----------------|
| Strap Material     | Stainless steel |
| Strap Colour       | Gold            |
| Colour of the dial | Silver          |
| Glass              | Sapphire glass  |
| DETAILS            |                 |
| Clasp              | Butterfly clasp |
| Water resistant    | 10 ATM          |