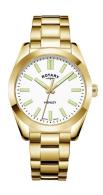

## Rotary ladies' watch LB05283/29 Specifications

**BUY NOW** 

This document contains all the specifications for the Rotary Henley LB05283/29 ladies' watch. We at the DIALANDO® watch store offer a large selection of authentic watches from the best watch brands in the world.

| MATERIAL & COLOUR  |                 |
|--------------------|-----------------|
| Strap Material     | Stainless steel |
| Strap Colour       | Gold            |
| Colour of the dial | Silver          |
| Glass              | Sapphire glass  |
| DETAILS            |                 |
| Clasp              | Butterfly clasp |
| Water resistant    | 10 ATM          |