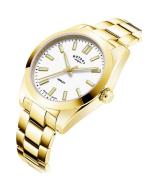

## Rotary ladies' watch LB05283/29 Specifications

**BUY NOW** 

This document contains all the specifications for the Rotary Henley LB05283/29 ladies' watch. We at the DIALANDO® watch store offer a large selection of authentic watches from the best watch brands in the world.

| MATERIAL & COLOUR  |                 |
|--------------------|-----------------|
| Strap Material     | Stainless steel |
| Strap Colour       | Gold            |
| Colour of the dial | Silver          |
| Glass              | Sapphire glass  |
| DETAILS            |                 |
| Clasp              | Butterfly clasp |
| Water resistant    | 10 ATM          |