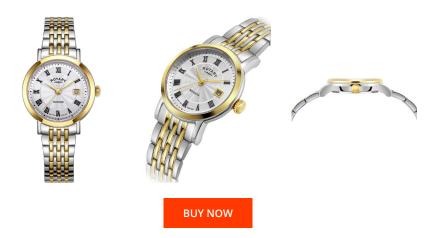

## Rotary ladies' watch LB05421/01 Specifications

This document contains all the specifications for the Rotary Windsor LB05421/01 ladies' watch. We at the DIALANDO® watch store offer a large selection of authentic watches from the best watch brands in the world.

| MATERIAL & COLOUR  |                 |
|--------------------|-----------------|
| Strap Material     | Stainless steel |
| Strap Colour       | Gold            |
| Colour of the dial | Silver          |
| Glass              | Sapphire glass  |
| DETAILS            |                 |
| Clasp              | Butterfly clasp |
| Water resistant    | 5 ATM           |