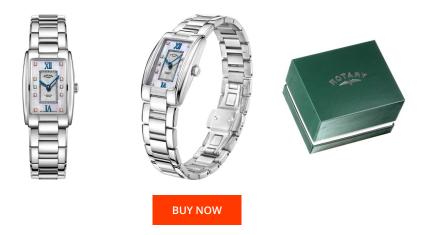

## Rotary ladies' watch LB05435/07/D Specifications

This document contains all the specifications for the Rotary Cambridge LB05435/07/D ladies' watch. We at the DIALANDO<sup>®</sup> watch store offer a large selection of authentic watches from the best watch brands in the world. https://www.dialando.be/

| PRODUCT INFORMATION |                  | MATERIAL & COLOUR  |                 |
|---------------------|------------------|--------------------|-----------------|
|                     | 5037678061458    | Strap Material     | Stainless steel |
| der                 | Ladies           | Strap Colour       | Silver          |
| ranty [years]       | 2                | Colour of the dial | Mother of pearl |
|                     |                  | Glass              | Sapphire glass  |
|                     |                  |                    |                 |
| OUCT EXECUTION      |                  | DETAILS            |                 |
| у Туре              | Analogue         | Clasp              | Butterfly clasp |
| nent type           | Quartz (Battery) | Water resistant    | 5 ATM           |
|                     |                  |                    |                 |
| URES                |                  |                    |                 |
| width [mm]          | 22               |                    |                 |
|                     |                  |                    |                 |