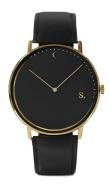

## Sandell ladies' watch SSB38-BLV\_D Specifications

**BUY NOW** 

This document contains all the specifications for the Sandell SSB38-BLV\_D ladies' watch. We at the DIALANDO® watch store offer a large selection of authentic watches from the best watch brands in the world.

| MATERIAL & COLOUR  |               |
|--------------------|---------------|
| Strap Material     | Vegan leather |
| Strap Colour       | Black         |
| Colour of the dial | Black         |
|                    |               |
| Glass              | Mineral glass |
| DETAILS            | Mineral glass |