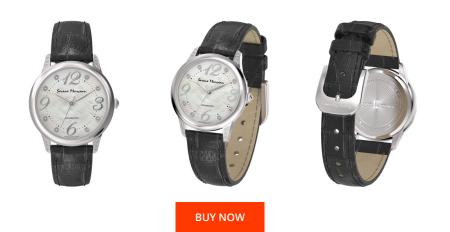

## Serene Marceau Diamond ladies' watch S009.07 Specifications

This document contains all the specifications for the Serene Marceau Diamond S009.07 ladies' watch. We at the DIALANDO<sup>®</sup> watch store offer a large selection of authentic watches from the best watch brands in the world. https://www.dialando.be/

| PRODUCT INFORMATION |                        | MATERIAL & COLOUR  |                                                             |
|---------------------|------------------------|--------------------|-------------------------------------------------------------|
| EAN                 | 8432310945740          | Strap Material     | Real leather                                                |
| Gender              | Ladies                 | Strap Colour       | Black                                                       |
| Brand               | Serene Marceau Diamond | Colour of the dial | Mother of pearl / White                                     |
| Collection          | Catherine I            | Stone type         | 12 pcs 1mm l2 single cut diamonds (0.058 carat) on the lugs |
| Warranty [years]    | 2                      | Glass              | Mineral glass                                               |
| PRODUCT EXECUTION   |                        | DETAILS            |                                                             |
| Display Type        | Analogue               | Numerals           | Index marks / Arabic numerals                               |
| Movement type       | Quartz (Battery)       | Water resistant    | 5 ATM                                                       |
| MEASURES            |                        |                    |                                                             |
| Case width [mm]     | 32                     |                    |                                                             |