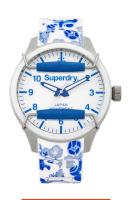

## Superdry ladies' watch SYL138UF Specifications

**BUY NOW** 

This document contains all the specifications for the Superdry SYL138UF ladies' watch. We at the <code>DIALANDO®</code> watch store offer a large selection of authentic watches from the best watch brands in the world.

| MATERIAL & COLOUR  |               |
|--------------------|---------------|
| Strap Material     | Silicone      |
| Strap Colour       | White         |
| Colour of the dial | White         |
| Glass              | Mineral glass |
| DETAILS            |               |
| Clasp              | Buckle        |
|                    |               |