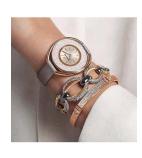

## Swarovski ladies' watch 5158544 Specifications

**BUY NOW** 

This document contains all the specifications for the Swarovski 5158544 ladies' watch. We at the DIALANDO<sup>®</sup> watch store offer a large selection of authentic watches from the best watch brands in the world.

| MATERIAL & COLOUR  |               |
|--------------------|---------------|
| Strap Material     | Real leather  |
| Strap Colour       | Beige         |
| Colour of the dial | Silver        |
| Stone type         | Swarovski     |
| Glass              | Mineral glass |
|                    |               |
| DETAILS            |               |