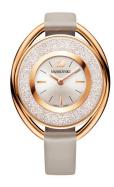

## Swarovski ladies' watch 5158544 Specifications

**BUY NOW** 

This document contains all the specifications for the Swarovski 5158544 ladies' watch. We at the DIALANDO<sup>®</sup> watch store offer a large selection of authentic watches from the best watch brands in the world.

https://www.dialando.be/

| PRODUCT INFORMATION             |                              |
|---------------------------------|------------------------------|
| EAN                             | 9009651585448                |
| Gender                          | Ladies                       |
| Brand                           | Swarovski                    |
| Collection                      | Crystalline Oval             |
| Warranty [years]                | 2                            |
|                                 |                              |
| PRODUCT EXECUTION               |                              |
| PRODUCT EXECUTION  Display Type | Analogue                     |
|                                 | Analogue<br>Quartz (Battery) |
| Display Type                    |                              |

| MATERIAL & COLOUR  |               |
|--------------------|---------------|
| Strap Material     | Real leather  |
| Strap Colour       | Beige         |
| Colour of the dial | Silver        |
| Stone type         | Swarovski     |
| Glass              | Mineral glass |
|                    |               |
| DETAILS            |               |