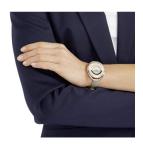

## Swarovski ladies' watch 5158544 Specifications

**BUY NOW** 

This document contains all the specifications for the Swarovski 5158544 ladies' watch. We at the DIALANDO<sup>®</sup> watch store offer a large selection of authentic watches from the best watch brands in the world.

| MATERIAL & COLOUR  |               |
|--------------------|---------------|
| Strap Material     | Real leather  |
| Strap Colour       | Beige         |
| Colour of the dial | Silver        |
| Stone type         | Swarovski     |
| Glass              | Mineral glass |
|                    |               |
| DETAILS            |               |