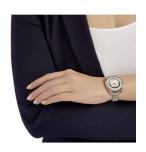

## Swarovski ladies' watch 5181008 Specifications

**BUY NOW** 

This document contains all the specifications for the Swarovski 5181008 ladies' watch. We at the DIALANDO<sup>®</sup> watch store offer a large selection of authentic watches from the best watch brands in the world.

| MATERIAL & COLOUR  |                 |
|--------------------|-----------------|
| Strap Material     | Stainless steel |
| Strap Colour       | Silver          |
| Colour of the dial | Silver          |
| Stone type         | Swarovski       |
| Glass              | Mineral glass   |
| DETAILS            |                 |
| Numerals           | Index marks     |