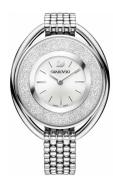

## Swarovski ladies' watch 5181008 Specifications

**BUY NOW** 

This document contains all the specifications for the Swarovski 5181008 ladies' watch. We at the DIALANDO<sup>®</sup> watch store offer a large selection of authentic watches from the best watch brands in the world.

https://www.dialando.be/

| PRODUCT INFORMATION |                              |
|---------------------|------------------------------|
| EAN                 | 0768549791185                |
| Gender              | Ladies                       |
| Brand               | Swarovski                    |
| Collection          | Crystalline Oval             |
| Warranty [years]    | 2                            |
| DDODLIGT EVEGLITION |                              |
| PRODUCT EXECUTION   |                              |
| Display Type        | Analogue                     |
|                     | Analogue<br>Quartz (Battery) |
| Display Type        |                              |

| MATERIAL & COLOUR  |                 |
|--------------------|-----------------|
| Strap Material     | Stainless steel |
| Strap Colour       | Silver          |
| Colour of the dial | Silver          |
| Stone type         | Swarovski       |
| Glass              | Mineral glass   |
| DETAILS            |                 |
| Numerals           | Index marks     |