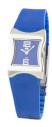

## Time Force ladies' watch TF2642L-04-1 Specifications

**BUY NOW** 

This document contains all the specifications for the Time Force TF2642L-04-1 ladies' watch. We at the DIALANDO<sup>®</sup> watch store offer a large selection of authentic watches from the best watch brands in the world.

| MATERIAL & COLOUR  |                                                        |
|--------------------|--------------------------------------------------------|
| Strap Material     | Rubber                                                 |
| Strap Colour       | Blue                                                   |
| Colour of the dial | Blue                                                   |
| Glass              | Mineral glass                                          |
| DETAILS            |                                                        |
| Clasp              | Snap fastener                                          |
| Water resistant    | (Please ask customer service or see the closing cover) |