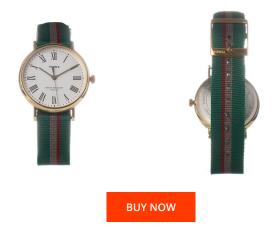

## Timex ladies' watch TW2U46500LG Specifications

This document contains all the specifications for the Timex TW2U46500LG ladies' watch. We at the DIALANDO<sup>®</sup> watch store offer a large selection of authentic watches from the best watch brands in the world. https://www.dialando.be/

| PRODUCT INFORMATION           |                              | MATERIAL & COLOUR       |                 |
|-------------------------------|------------------------------|-------------------------|-----------------|
| EAN                           | 0194366053807                | Strap Material          | Nylon           |
| Gender                        | Ladies                       | Strap Colour            | Multicolor      |
| Warranty [years]              | 2                            | Colour of the dial      | White           |
|                               |                              | Glass                   | Mineral glass   |
|                               |                              |                         |                 |
| PRODUCT EXECUTION             |                              | DETAILS                 |                 |
| PRODUCT EXECUTION             |                              | DETAILS                 |                 |
|                               | Analogue                     | <b>DETAILS</b><br>Clasp | Buckle          |
| Display Type                  | Analogue<br>Quartz (Battery) |                         | Buckle<br>3 ATM |
| Display Type                  | 5                            | Clasp                   |                 |
| Display Type                  | 5                            | Clasp                   |                 |
| Display Type<br>Movement type | 5                            | Clasp                   |                 |