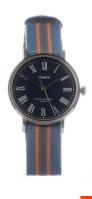

## Timex ladies' watch TW2U47100LG Specifications

**BUY NOW** 

This document contains all the specifications for the Timex TW2U47100LG ladies' watch. We at the DIALANDO® watch store offer a large selection of authentic watches from the best watch brands in the world.

| MATERIAL & COLOUR    |               |
|----------------------|---------------|
| Strap Material       | Nylon         |
| Strap Colour         | Multicolor    |
| Colour of the dial   | Blue          |
| Glass                | Mineral glass |
|                      |               |
| DETAILS              |               |
| <b>DETAILS</b> Clasp | Buckle        |