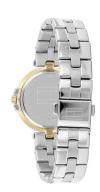

## Tommy Hilfiger ladies' watch 1782360 Specifications

**BUY NOW** 

This document contains all the specifications for the Tommy Hilfiger Cami 1782360 ladies' watch. We at the DIALANDO® watch store offer a large selection of authentic watches from the best watch brands in the world.

| MEASURES            |    |
|---------------------|----|
| Case width [mm]     | 32 |
| Case thickness [mm] | 8  |

| MATERIAL & COLOUR  |                                |
|--------------------|--------------------------------|
| Strap Material     | Stainless steel                |
| Strap Colour       | Silver                         |
| Case Material      | Stainless steel                |
| Case Colour        | Silver / Gold                  |
| Case Surface       | Matted / Polished              |
| Colour of the dial | Silver                         |
| Glass              | Mineral glass / Hardened glass |
| DETAILS            |                                |
| DETAILS            |                                |
| Bezel              | Fixed                          |