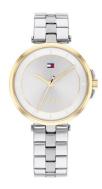

## Tommy Hilfiger ladies' watch 1782360 Specifications

**BUY NOW** 

This document contains all the specifications for the Tommy Hilfiger Cami 1782360 ladies' watch. We at the DIALANDO® watch store offer a large selection of authentic watches from the best watch brands in the world.

| MEASURES            |    |
|---------------------|----|
| Case width [mm]     | 32 |
| Case thickness [mm] | 8  |

| MATERIAL & COLOUR  |                                |
|--------------------|--------------------------------|
| Strap Material     | Stainless steel                |
| Strap Colour       | Silver                         |
| Case Material      | Stainless steel                |
| Case Colour        | Silver / Gold                  |
| Case Surface       | Matted / Polished              |
| Colour of the dial | Silver                         |
| Glass              | Mineral glass / Hardened glass |
| DETAILS            |                                |
| DETAILS            |                                |
| Bezel              | Fixed                          |