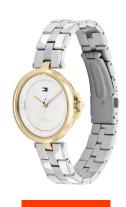

## Tommy Hilfiger ladies' watch 1782360 Specifications

**BUY NOW** 

This document contains all the specifications for the Tommy Hilfiger Cami 1782360 ladies' watch. We at the DIALANDO® watch store offer a large selection of authentic watches from the best watch brands in the world.

| MEASURES            |    |
|---------------------|----|
| Case width [mm]     | 32 |
| Case thickness [mm] | 8  |

| MATERIAL & COLOUR  |                                |
|--------------------|--------------------------------|
| Strap Material     | Stainless steel                |
| Strap Colour       | Silver                         |
| Case Material      | Stainless steel                |
| Case Colour        | Silver / Gold                  |
| Case Surface       | Matted / Polished              |
| Colour of the dial | Silver                         |
| Glass              | Mineral glass / Hardened glass |
| DETAILS            |                                |
| DETAILS            |                                |
| Bezel              | Fixed                          |