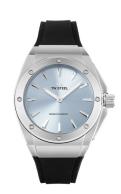

| MATERIAL & COLOUR  |                                     |
|--------------------|-------------------------------------|
| Strap Material     | Silicone                            |
| Strap Colour       | Black                               |
| Case Material      | Stainless steel                     |
| Case Colour        | Silver                              |
| Case Surface       | Polished / Matted                   |
| Colour of the dial | Blue                                |
| Glass              | Mineral glass with sapphire coating |

| DETAILS         |                                  |
|-----------------|----------------------------------|
| Bezel           | Fixed                            |
| Case Bottom     | Stainless steel bottom (screwed) |
| Crown           | Screwed                          |
| Clasp           | Pin buckle                       |
| Lighting        | Luminous hands                   |
| Water resistant | 10 ATM                           |