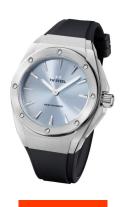

| MATERIAL & COLOUR  |                                     |
|--------------------|-------------------------------------|
| Strap Material     | Silicone                            |
| Strap Colour       | Black                               |
| Case Material      | Stainless steel                     |
| Case Colour        | Silver                              |
| Case Surface       | Polished / Matted                   |
| Colour of the dial | Blue                                |
| Glass              | Mineral glass with sapphire coating |

| DETAILS         |                                  |
|-----------------|----------------------------------|
| Bezel           | Fixed                            |
| Case Bottom     | Stainless steel bottom (screwed) |
| Crown           | Screwed                          |
| Clasp           | Pin buckle                       |
| Lighting        | Luminous hands                   |
| Water resistant | 10 ATM                           |