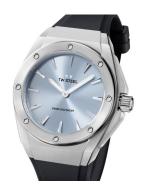

| MATERIAL & COLOUR  |                                     |
|--------------------|-------------------------------------|
| Strap Material     | Silicone                            |
| Strap Colour       | Black                               |
| Case Material      | Stainless steel                     |
| Case Colour        | Silver                              |
| Case Surface       | Polished / Matted                   |
| Colour of the dial | Blue                                |
| Glass              | Mineral glass with sapphire coating |

| DETAILS         |                                  |
|-----------------|----------------------------------|
| Bezel           | Fixed                            |
| Case Bottom     | Stainless steel bottom (screwed) |
| Crown           | Screwed                          |
| Clasp           | Pin buckle                       |
| Lighting        | Luminous hands                   |
| Water resistant | 10 ATM                           |