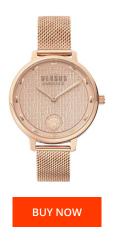

## Versus by Versace ladies' watch VSP1S1620 Specifications

This document contains all the specifications for the Versus by Versace VSP1S1620 ladies' watch. We at the DIALANDO® watch store offer a large selection of authentic watches from the best watch brands in the world. https://www.dialando.be/

| MATERIAL & COLOUR  |                 |
|--------------------|-----------------|
| Strap Material     | Stainless steel |
| Strap Colour       | Rose gold       |
| Colour of the dial | Rose gold       |
| Glass              | Mineral glass   |
| DETAILS            |                 |
| Clasp              | Snap fastener   |
| Water resistant    | 5 ATM           |