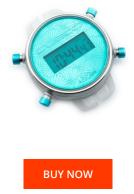

## **DIALANDO**<sup>®</sup>

Watx ladies' watch RWA1031 Specifications

This document contains all the specifications for the Watx RWA1031 ladies' watch. We at the DIALANDO<sup>®</sup> watch store offer a large selection of authentic watches from the best watch brands in the world. https://www.dialando.be/

| PRODUCT INFORMATION |                  | MATERIAL & COLOUR  |               |
|---------------------|------------------|--------------------|---------------|
| EAN                 | 8431242506562    | Colour of the dial | Blue          |
| Gender              | Ladies           | Glass              | Mineral glass |
| Warranty [years]    | 2                |                    |               |
|                     |                  |                    |               |
| PRODUCT EXECUTION   |                  | DETAILS            |               |
| Display Type        | Digital          | Clasp              | Buckle        |
| Movement type       | Quartz (Battery) | Water resistant    | 5 ATM         |
|                     |                  |                    |               |
| MEASURES            |                  |                    |               |
| Case width [mm]     | 43               |                    |               |