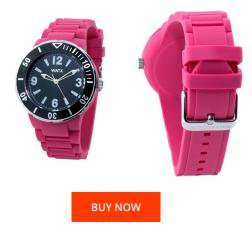

## Watx ladies' watch RWA1300-C1521 Specifications

This document contains all the specifications for the Watx RWA1300-C1521 ladies' watch. We at the DIALANDO<sup>®</sup> watch store offer a large selection of authentic watches from the best watch brands in the world. https://www.dialando.be/

| PRODUCT INFORMATION            |                              | MATERIAL & COLOUR       |                 |
|--------------------------------|------------------------------|-------------------------|-----------------|
| EAN                            | 8431777785272                | Strap Material          | Rubber          |
| Gender                         | Ladies                       | Strap Colour            | Pink            |
| Warranty [years]               | 2                            | Colour of the dial      | Black           |
|                                |                              | Glass                   | Mineral glass   |
|                                |                              |                         |                 |
|                                |                              |                         |                 |
| PRODUCT EXECUTION              |                              | DETAILS                 |                 |
| PRODUCT EXECUTION Display Type | Analogue                     | <b>DETAILS</b><br>Clasp | Buckle          |
|                                | Analogue<br>Quartz (Battery) |                         | Buckle<br>5 ATM |
| Display Type                   | 0                            | Clasp                   |                 |
| Display Type                   | 0                            | Clasp                   |                 |