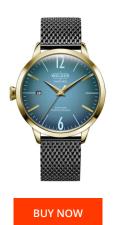

## Welder ladies' watch WRC635 Specifications

This document contains all the specifications for the Welder WRC635 ladies' watch. We at the DIALANDO® watch store offer a large selection of authentic watches from the best watch brands in the world.

| MATERIAL & COLOUR  |                 |
|--------------------|-----------------|
| Strap Material     | Stainless steel |
| Strap Colour       | Black           |
| Colour of the dial | Green           |
| Glass              | Mineral glass   |
| DETAILS            |                 |
| Clasp              | Snap fastener   |
| Water resistant    | 5 ATM           |