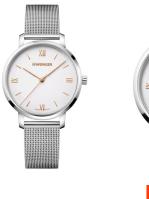

## Wenger ladies' watch 01.1731.104 Specifications

**BUY NOW** 

This document contains all the specifications for the Wenger Metropolitan Donnissima 01.1731.104 ladies' watch. We at the DIALANDO® watch store offer a large selection of authentic watches from the best watch brands in the world. https://www.dialando.be/

| PRODUCT INFORMATION |                         |
|---------------------|-------------------------|
| EAN                 | 7630000731760           |
| Gender              | Ladies                  |
| Brand               | Wenger                  |
| Collection          | Metropolitan Donnissima |
| Warranty [vears]    | 2                       |

| PRODUCT EXECUTION                            |                            |
|----------------------------------------------|----------------------------|
| Display Type                                 | Analogue                   |
| Movement type                                | Quartz (Battery)           |
| Movement Name                                | Swiss Made / Ronda / 763E  |
|                                              |                            |
| Functions                                    | Hour / Second / Minute     |
| Functions                                    | Hour / Second / Minute     |
| Functions  MEASURES                          | Hour / Second / Minute     |
|                                              | Hour / Second / Minute  38 |
| MEASURES                                     |                            |
| MEASURES  Case width [mm]                    | 38                         |
| MEASURES Case width [mm] Case thickness [mm] | 38<br>9                    |

| MATERIAL & COLOUR  |                                  |
|--------------------|----------------------------------|
| Strap Material     | Stainless steel                  |
| Strap Colour       | Silver                           |
| Case Material      | Stainless steel                  |
| Case Colour        | Silver                           |
| Case Surface       | Matted / Polished                |
| Colour of the dial | Silver                           |
| Glass              | Sapphire glass                   |
| DETAILS            |                                  |
| Bezel              | Fixed                            |
| Case Bottom        | Stainless steel bottom (screwed) |
| Clasp              | Pin buckle                       |
| Water resistant    | 10 ATM                           |