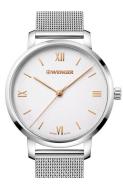

## Wenger ladies' watch 01.1731.104 Specifications

**BUY NOW** 

This document contains all the specifications for the Wenger Metropolitan Donnissima 01.1731.104 ladies' watch. We at the DIALANDO® watch store offer a large selection of authentic watches from the best watch brands in the world. https://www.dialando.be/

| PRODUCT INFORMATION |                         |
|---------------------|-------------------------|
| EAN                 | 7630000731760           |
| Gender              | Ladies                  |
| Brand               | Wenger                  |
| Collection          | Metropolitan Donnissima |
| Warranty [vears]    | 2                       |

| PRODUCT EXECUTION                            |                            |
|----------------------------------------------|----------------------------|
| Display Type                                 | Analogue                   |
| Movement type                                | Quartz (Battery)           |
| Movement Name                                | Swiss Made / Ronda / 763E  |
|                                              |                            |
| Functions                                    | Hour / Second / Minute     |
| Functions                                    | Hour / Second / Minute     |
| Functions  MEASURES                          | Hour / Second / Minute     |
|                                              | Hour / Second / Minute  38 |
| MEASURES                                     |                            |
| MEASURES  Case width [mm]                    | 38                         |
| MEASURES Case width [mm] Case thickness [mm] | 38<br>9                    |

| MATERIAL & COLOUR  |                                  |
|--------------------|----------------------------------|
| Strap Material     | Stainless steel                  |
| Strap Colour       | Silver                           |
| Case Material      | Stainless steel                  |
| Case Colour        | Silver                           |
| Case Surface       | Matted / Polished                |
| Colour of the dial | Silver                           |
| Glass              | Sapphire glass                   |
| DETAILS            |                                  |
| Bezel              | Fixed                            |
| Case Bottom        | Stainless steel bottom (screwed) |
| Clasp              | Pin buckle                       |
| Water resistant    | 10 ATM                           |