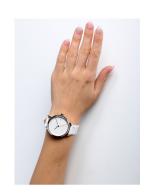

## Wenger ladies' watch 01.1731.109 Specifications

**BUY NOW** 

This document contains all the specifications for the Wenger Metropolitan Donnissima 01.1731.109 ladies' watch. We at the DIALANDO® watch store offer a large selection of authentic watches from the best watch brands in the world. https://www.dialando.be/

| MATERIAL & COLOUR  |                                  |
|--------------------|----------------------------------|
| Strap Material     | Real leather                     |
| Strap Colour       | White                            |
| Case Material      | Stainless steel                  |
| Case Colour        | Silver                           |
| Case Surface       | Polished / Matted                |
| Colour of the dial | White                            |
| Stone type         | Zirconia                         |
| Glass              | Sapphire glass                   |
| DETAILS            |                                  |
| Bezel              | Fixed                            |
| Case Bottom        | Stainless steel bottom (screwed) |
| Clasp              | Pin buckle                       |
| Water resistant    | 10 ATM                           |