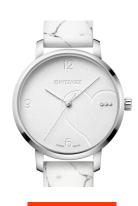

## Wenger ladies' watch 01.1731.109 Specifications

**BUY NOW** 

This document contains all the specifications for the Wenger Metropolitan Donnissima 01.1731.109 ladies' watch. We at the DIALANDO® watch store offer a large selection of authentic watches from the best watch brands in the world. https://www.dialando.be/

| PRODUCT INFORMATION |                         |
|---------------------|-------------------------|
| EAN                 | 7630000735034           |
| Gender              | Ladies                  |
| Brand               | Wenger                  |
| Collection          | Metropolitan Donnissima |
| Warranty [years]    | 2                       |

| PRODUCT EXECUTION             |                        |
|-------------------------------|------------------------|
| Display Type                  | Analogue               |
| Movement type                 | Quartz (Battery)       |
| Movement Name                 | Ronda / 763E           |
| Functions                     | Second / Minute / Hour |
| MEASURES                      |                        |
| Case width [mm]               | 38                     |
| Case thickness [mm]           | 8                      |
| Lug width [mm]                | 17                     |
| Max. wrist circumference [mm] | 200                    |

| MATERIAL & COLOUR  |                                  |
|--------------------|----------------------------------|
| Strap Material     | Real leather                     |
| Strap Colour       | White                            |
| Case Material      | Stainless steel                  |
| Case Colour        | Silver                           |
| Case Surface       | Polished / Matted                |
| Colour of the dial | White                            |
| Stone type         | Zirconia                         |
| Glass              | Sapphire glass                   |
| DETAILS            |                                  |
| Bezel              | Fixed                            |
| Case Bottom        | Stainless steel bottom (screwed) |
| Clasp              | Pin buckle                       |
| Water resistant    | 10 ATM                           |