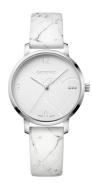

## Wenger ladies' watch 01.1731.109 Specifications

**BUY NOW** 

This document contains all the specifications for the Wenger Metropolitan Donnissima 01.1731.109 ladies' watch. We at the DIALANDO® watch store offer a large selection of authentic watches from the best watch brands in the world. https://www.dialando.be/

| PRODUCT INFORMATION |                         |
|---------------------|-------------------------|
| EAN                 | 7630000735034           |
| Gender              | Ladies                  |
| Brand               | Wenger                  |
| Collection          | Metropolitan Donnissima |
| Warranty [years]    | 2                       |

| PRODUCT EXECUTION             |                        |
|-------------------------------|------------------------|
| Display Type                  | Analogue               |
| Movement type                 | Quartz (Battery)       |
| Movement Name                 | Ronda / 763E           |
| Functions                     | Second / Minute / Hour |
| MEASURES                      |                        |
| Case width [mm]               | 38                     |
| Case thickness [mm]           | 8                      |
| Lug width [mm]                | 17                     |
| Max. wrist circumference [mm] | 200                    |

| MATERIAL & COLOUR  |                                  |
|--------------------|----------------------------------|
| Strap Material     | Real leather                     |
| Strap Colour       | White                            |
| Case Material      | Stainless steel                  |
| Case Colour        | Silver                           |
| Case Surface       | Polished / Matted                |
| Colour of the dial | White                            |
| Stone type         | Zirconia                         |
| Glass              | Sapphire glass                   |
| DETAILS            |                                  |
| Bezel              | Fixed                            |
| Case Bottom        | Stainless steel bottom (screwed) |
| Clasp              | Pin buckle                       |
| Water resistant    | 10 ATM                           |