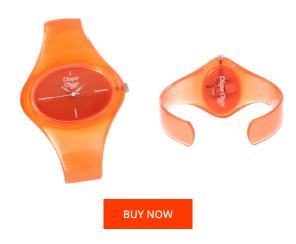

## Chupa Chups ladies' watch 0404/4 Specifications

This document contains all the specifications for the Chupa Chups 0404/4 ladies' watch. We at the DIALANDO® watch store offer a large selection of authentic watches from the best watch brands in the world.

| MATERIAL & COLOUR  |         |
|--------------------|---------|
| Strap Material     | Resin   |
| Strap Colour       | Orange  |
| Colour of the dial | Red     |
| Glass              | Plastic |
|                    |         |
| DETAILS            |         |
| Clasp              | Buckle  |