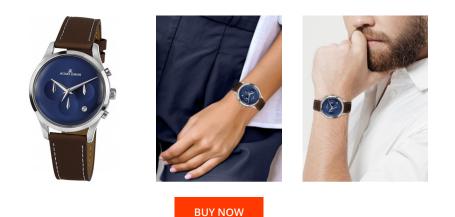

## Jacques Lemans ladies' watch 1-2067C Specifications

This document contains all the specifications for the Jacques Lemans Retro Classic 1-2067C ladies' watch. We at the DIALANDO<sup>®</sup> watch store offer a large selection of authentic watches from the best watch brands in the world. https://www.dialando.be/

| PRODUCT INFORMATION |                       |  |
|---------------------|-----------------------|--|
| EAN                 | 4040662156567         |  |
| Gender              | Unisex / Men / Ladies |  |
| Brand               | Jacques Lemans        |  |
| Collection          | Retro Classic         |  |
| Warranty [years]    | 2                     |  |

| PRODUCT EXECUTION |                                             |
|-------------------|---------------------------------------------|
| Display Type      | Analogue                                    |
| Movement type     | Quartz (Battery)                            |
| Functions         | Date / Chronograph / Hour / Second / Minute |

| MATERIAL & COLOUR  |                                           |
|--------------------|-------------------------------------------|
| Strap Material     | Real leather                              |
| Strap Colour       | Brown                                     |
| Case Material      | Stainless steel                           |
| Case Colour        | Silver                                    |
| Case Surface       | Polished / Matted                         |
| Colour of the dial | Blue                                      |
| Glass              | Mineral glass                             |
|                    |                                           |
| DETAILS            |                                           |
| DETAILS<br>Bezel   | Fixed                                     |
|                    | Fixed<br>Stainless steel bottom (pressed) |
| Bezel              |                                           |