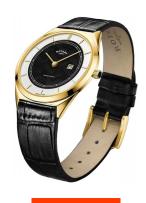

## Rotary ladies' watch GS08007/04 Specifications

**BUY NOW** 

This document contains all the specifications for the Rotary Champagne GS08007/04 ladies' watch. We at the DIALANDO® watch store offer a large selection of authentic watches from the best watch brands in the world. https://www.dialando.be/

| MATERIAL & COLOUR  |                |
|--------------------|----------------|
| Strap Material     | Real leather   |
| Strap Colour       | Black          |
| Colour of the dial | Black          |
| Glass              | Sapphire glass |
| DETAILS            |                |
| Clasp              | Buckle         |
| Water resistant    | 5 ATM          |