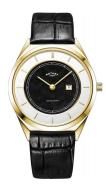

## Rotary ladies' watch GS08007/04 Specifications

**BUY NOW** 

This document contains all the specifications for the Rotary Champagne GS08007/04 ladies' watch. We at the DIALANDO® watch store offer a large selection of authentic watches from the best watch brands in the world. https://www.dialando.be/

| MATERIAL & COLOUR  |                |
|--------------------|----------------|
| Strap Material     | Real leather   |
| Strap Colour       | Black          |
| Colour of the dial | Black          |
| Glass              | Sapphire glass |
| DETAILS            |                |
| Clasp              | Buckle         |
| Water resistant    | 5 ATM          |