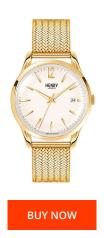

## Henry London ladies' watch HL39-M-0008 Specifications

This document contains all the specifications for the Henry London HL39-M-0008 ladies' watch. We at the DIALANDO® watch store offer a large selection of authentic watches from the best watch brands in the world.

| MATERIAL & COLOUR  |                 |
|--------------------|-----------------|
| Strap Material     | Stainless steel |
| Strap Colour       | Gold            |
| Colour of the dial | White           |
| C.I.               |                 |
| Glass              | Mineral glass   |
| DETAILS            | Mineral glass   |