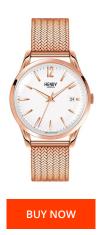

## Henry London ladies' watch HL39-M-0026 Specifications

This document contains all the specifications for the Henry London HL39-M-0026 ladies' watch. We at the DIALANDO® watch store offer a large selection of authentic watches from the best watch brands in the world.

| MATERIAL & COLOUR  |                                                        |
|--------------------|--------------------------------------------------------|
| Strap Material     | Stainless steel                                        |
| Strap Colour       | Rose gold                                              |
| Colour of the dial | White                                                  |
| Glass              | Mineral glass                                          |
| DETAILS            |                                                        |
| Water resistant    | (Please ask customer service or see the closing cover) |