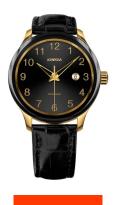

| MATERIAL & COLOUR  |               |
|--------------------|---------------|
| Strap Material     | Real leather  |
| Strap Colour       | Black         |
| Colour of the dial | Black         |
| Glass              | Mineral glass |
| DETAILS            |               |
| DETAILS            |               |
| Clasp              | Buckle        |