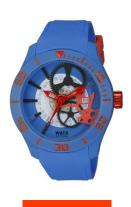

## Watx ladies' watch REWA1920 Specifications

**BUY NOW** 

This document contains all the specifications for the Watx REWA1920 ladies' watch. We at the DIALANDO® watch store offer a large selection of authentic watches from the best watch brands in the world.

| MATERIAL & COLOUR  |               |
|--------------------|---------------|
| Strap Material     | Rubber        |
| Strap Colour       | Blue          |
| Colour of the dial | Blue          |
| Glass              | Mineral glass |
| DETAILS            |               |
| Clasp              | Buckle        |
| Water resistant    | 5 ATM         |