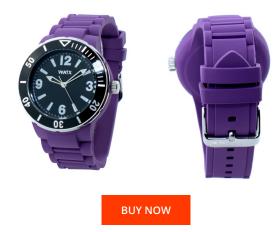

| PRODUCT INFORMATION            |                              | MATERIAL & COLOUR       |                 |
|--------------------------------|------------------------------|-------------------------|-----------------|
| EAN                            | 8431777785265                | Strap Material          | Rubber          |
| Gender                         | Unisex                       | Strap Colour            | Purple          |
| Warranty [years]               | 2                            | Colour of the dial      | Black           |
|                                |                              | Glass                   | Mineral glass   |
|                                |                              |                         |                 |
|                                |                              |                         |                 |
| PRODUCT EXECUTION              |                              | DETAILS                 |                 |
| PRODUCT EXECUTION Display Type | Analogue                     | <b>DETAILS</b><br>Clasp | Buckle          |
|                                | Analogue<br>Quartz (Battery) |                         | Buckle<br>5 ATM |
| Display Type                   | 0                            | Clasp                   |                 |
| Display Type                   | 0                            | Clasp                   |                 |
| Display Type<br>Movement type  | 0                            | Clasp                   |                 |