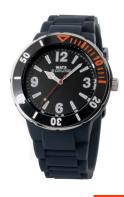

## Watx ladies' watch RWA1620-C1510 Specifications

**BUY NOW** 

This document contains all the specifications for the Watx RWA1620-C1510 ladies' watch. We at the DIALANDO® watch store offer a large selection of authentic watches from the best watch brands in the world.

https://www.dialando.be/

| PRODUCT INFORMATION             |                              |
|---------------------------------|------------------------------|
| EAN                             | 8431777836103                |
| Gender                          | Unisex                       |
| Warranty [years]                | 2                            |
|                                 |                              |
| PRODUCT EXECUTION               |                              |
| PRODUCT EXECUTION  Display Type | Analogue                     |
|                                 | Analogue<br>Quartz (Battery) |
| Display Type                    |                              |

| MATERIAL & COLOUR  |               |
|--------------------|---------------|
| Strap Material     | Silicone      |
| Strap Colour       | Blue          |
| Colour of the dial | Black         |
| Glass              | Mineral glass |
| DETAILS            |               |
| Clasp              | Buckle        |
| Water resistant    | 5 ATM         |